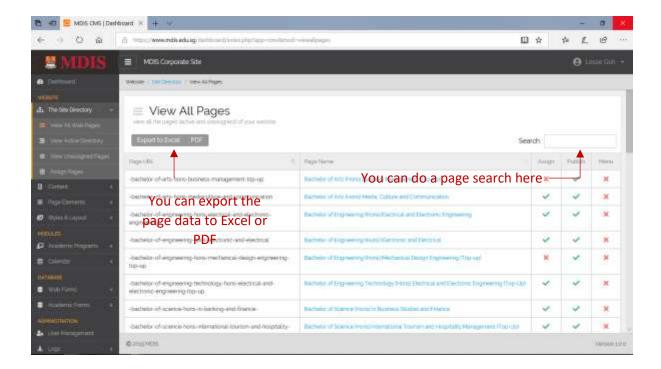

## **View All Web Pages**

This page lists all the available web pages in your web directory. The table shows:

- Page URL. The unique URLs of the web pages
- Page Name
- Assign. This shows whether the page has been assigned to a specific page hierarchy
- Publish. Published pages can be found on the website
- Menu. This shows whether the page can be found in the menu bar. This value is used in conjunction with the Assign value.

On this page view, there are two useful functions:

- Search. You can search for a page via the page name or URL. Simply start keying in the words and the pages will be automatically filtered
- Export to Excel / PDF. You can now export the entire list of pages to either and Excel file or a
  PDF document